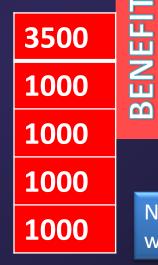

#### REBIRTH ID -LEVEL INCOME

| LEVEL     | INCOME  |  |
|-----------|---------|--|
| LEVEL -1  | RS.3500 |  |
| LEVEL - 2 | RS.1000 |  |
| LEVEL -3  | RS.1000 |  |
| LEVEL - 4 | RS.1000 |  |
| LEVEL - 5 | RS.1000 |  |

Same sponsor Id will be Caluculated.