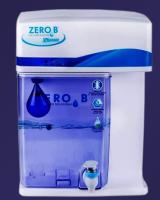

#### Water Purifier

Electric Scooty

Member/Team Should refer
5 target in Level Points

Member/Team Should refer 2**5** target in Level Points Member/Team Should refer 12**5** target in Level Points www.richvisionsindia.com