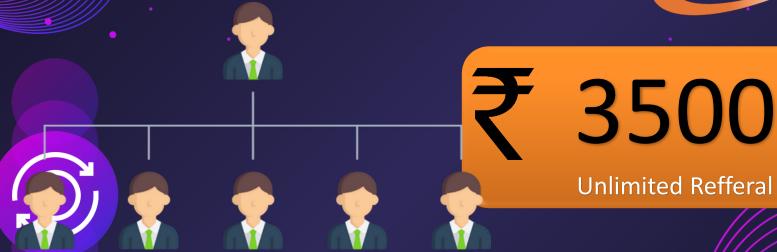

### **Types of Income**

**Direct Sponsor** 

**Level Income** 

**Club Income** 

**Re-Birth Income** 

**Awards & Rewards** 

Earn unlimited income with referral program. Get 3500/- on every direct sponsor and refer unlimited members. Join us today And start your journey towards financial freedom.