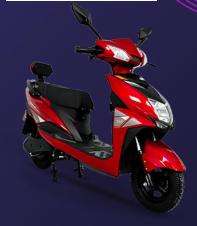

#### Water Purifier

Electric Scooty

Member/Team Should refer
5 target in Level Points

Member/Team Should refer 2**5** target in Level Points Member/Team Should refer 12**5** target in Level Points www.richvisionsindia.com